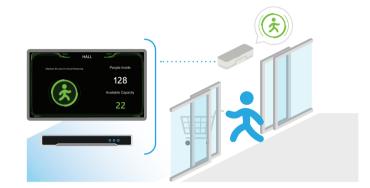

### **Multi-Door I Series NVR Density Control Solution**

- Ideal for multi entrance/exit market. - NVR calculates the total figure from all the cameras and
- displays intuitive real time data with warning symbols

### **Multi-Door HikCentral Density Control Solution**

like markets places, supermarkets, depots and distributions centres across multiple locations - HikCentral software calculates the total figures from all

- Ideal for large sites with multiple entrances and exits

- the cameras and displays intuitive real time data with warning symbols
- Central management to view and review whole system via HikCentral software - Business intelligence reports for further analysis