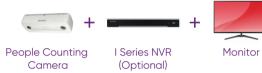

### **Network Camera** DS-2CD6825G0/C-I(V)(S)

- 1920 × 1200 @ 30fps - 2 mm fixed lens - 1/2.8" Progressive Scan CMOS
- IP66, IK08

## DS-76/77/96NI-Iseries NVR

- H.265+ compression

- effectively reduces the storage \_ HDMI Video output at up to 4K
- resolution

# DS-5022FN

- HDMI/VGA input

- 1080P

- Plastic casing - VESA
- Base bracket included - 7\*24h

management system and intelligent Analysis

HikCentral Pro provides video

- 10/100M RJ45 PoE ports

- L2