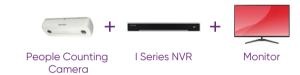

#### Single Door with I Series NVR **Density Control Solution**

- Ideal for retail shop with single entrance/exit
- User friendly and informative real time data screen displays maximum number accepted and current number inside store with green or red warning signs
- Ideal for placing near entrance, so customers can identify the display
- Fast deployment, only one camera, one NVR and one monitor required