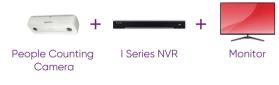

#### Single Door with I Series NVR **Density Control Solution**

- Ideal for retail shop with single entrance/exit
- User friendly and informative real time data screen displays maximum number accepted and current number inside store with green or red warning signs
- Ideal for placing near entrance, so customers can identify the display
- Fast deployment, only one camera, one NVR and one monitor required