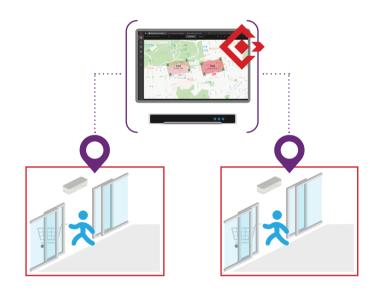

### **Multi-Door HikCentral Density Control Solution**

like markets places, supermarkets, depots and distributions centres across multiple locations - HikCentral software calculates the total figures from all

- Ideal for large sites with multiple entrances and exits

- the cameras and displays intuitive real time data with warning symbols
- Central management to view and review whole system via HikCentral software - Business intelligence reports for further analysis