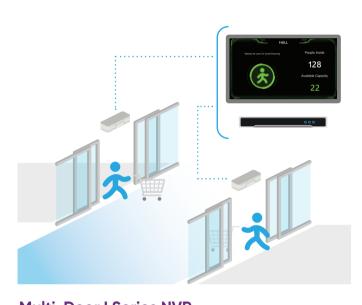

HALL

People Inside

128

Available Capacity

22

### **Multi-Door I Series NVR Density Control Solution**

- Ideal for multi entrance/exit market. - NVR calculates the total figure from all the cameras and
- displays intuitive real time data with warning symbols