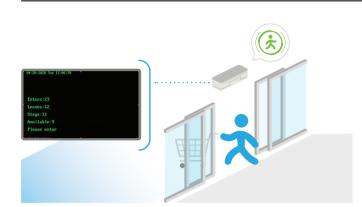

#### Single Door with I Series NVR **Density Control Solution**

- Ideal for retail shop with single entrance/exit
- User friendly and informative real time data screen displays maximum number accepted and current number inside store with green or red warning signs
- Ideal for placing near entrance, so customers can identify the display
- Fast deployment, only one camera, one NVR and one monitor required