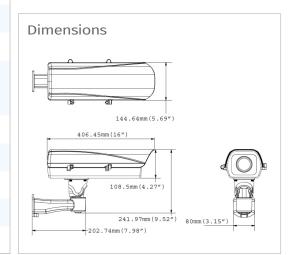

# **Product Spec**

| LPR1200 Built-in Recognition Engine                |                                    |
|----------------------------------------------------|------------------------------------|
| Application                                        | LPR                                |
| Image Sensor                                       | Megapixel B/W progressive scan CCD |
| Picture Elements                                   | 1280 (H) × 720 (V)                 |
| Camera Type                                        | B/W                                |
| Focal Length                                       | 4.7mm ~ 47mm                       |
| Suggested IR Distance of<br>Capture or Recognition | 10 ~ 20m (33 ~ 66ft)               |
| License Plate Type                                 | Reflective License Plate           |
| Max. Speed of Vehicle                              | 200 km/h (124 mph)                 |
| Power Source                                       | DC12V, 5A                          |
| Working Temperature                                | -40°C~50°C(-40°F~ 122°F)           |
| Protection                                         | IP67 and IK10 (Metal Casing)       |