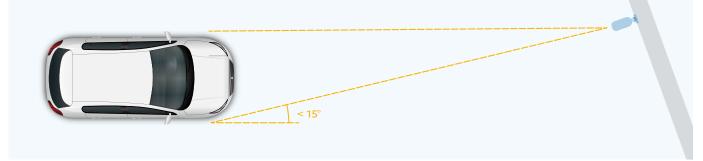

:

- Detect vehicle license plate numbers & UHF RFID automatically.
- Choose from one of the 3 access modes: License Plate + UHF RFID , License Plate only, UHF RFID only.
- Easily access the premises without hassle.



# Parking Share Space with GV-LPR1200:

### Share your limited parking space with multiple vehicles.

- Automatic parking space management.
- Automatic notification when parking spaces become available or fully occupied.
- When space released, GV-LPR1200 will allow another registered vehicle to enter.

### GV-ASWeb interface





# **Installation Site**



▲ If the IR distance of your camera is 20 meters, the camera should be installed 12 meters at the maximum from the ground and 16 meters from the vehicle.



▲ Install the camera to the front of the vehicle. (Recommended)



▲ Install the camera on the side.

# **Product Spec**

| LPR1200 Built-in Recognition Engine                |                                    |
|----------------------------------------------------|------------------------------------|
| Application                                        | LPR                                |
| Image Sensor                                       | Megapixel B/W progressive scan CCD |
| Picture Elements                                   | 1280 (H) × 720 (V)                 |
| Camera Type                                        | B/W                                |
| Focal Length                                       | 4.7mm ~ 47mm                       |
| Suggested IR Distance of<br>Capture or Recognition | 10 ~ 20m (33 ~ 66ft)               |
| Licen