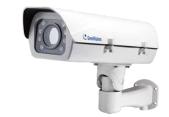

# **GV-LPR 1200** IP LPR Camera with Built-in Recognition Engine

**GeoWision** 

The Geovision LPR1200 is capable of recognizing vehicle license plate numbers automatically without the need of PC based LPR software.

GV-LPR1200 only need to connect to GV-ASManager for configuration once, it can then work as a standalone device. GV-LPR1200 can be easily configured. It is also highly secured, and useful in many scenarios. GV-LPR1200 also has built-in I/O port for multipurpose integration.