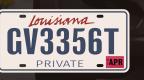

- License Plate: GV3356T
- Vehicle Brand: BMW
- Color: Silve

• User: CH

# FR GV3356

Plaque Minéralogique: FRGV3356
 Marque: BMW
 Couleur: Argent



- 車牌: GV3356
- 廠牌: BMW
- 顏色: 銀色
- 用戶:王志強
- **時間:**2017/1/16 17:26:08
- 車輛狀態: ACTIV
- ■特殊清單:-----
  - ▲ Multiple Language Support

# **GV-LPR 1200** IP LPR Camera with Built-in Recognition Engine

**GeoWision** 

The Geovision LPR1200 is capable of recognizing vehicle license plate numbers automatically without the need of PC based LPR software.

GV-LPR1200 only need to connect to GV-ASManager for configuration once, it can then work as a standalone device. GV-LPR1200 can be easily configured. It is also highly secured, and useful in many scenarios. GV-LPR1200 also has built-in I/O port for multipurpose integration.



Avda. Cerdanyola, 79-