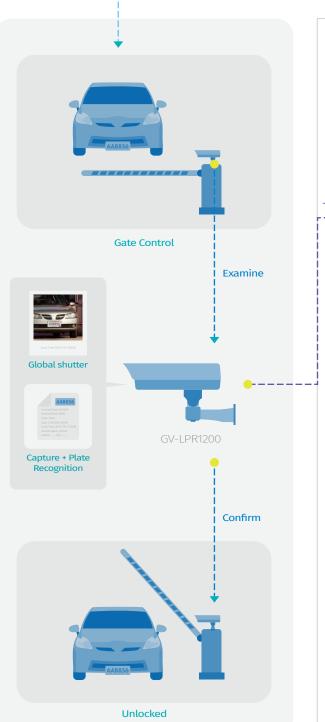

Avda. Cerdanyola, 79-81 Planta 5 Oficina 3 - 08172 Sant Cugat del Vallès (Barcelona) Tlf. + 34 936 222 111

infoweb@innomediaseguridad.com - www.innomediaseguridad.com

Application

How It Works?

# **GV-LPR 1200** IP LPR Camera with Built-in Recognition Engine

**GeoWision** 

The Geovision LPR1200 is capable of recognizing vehicle license plate numbers automatically without the need of PC based LPR software.

GV-LPR1200 only need to connect to GV-ASManager for configuration once, it can then work as a standalone device. GV-LPR1200 can be easily configured. It is also highly secured, and useful in many scenarios. GV-LPR1200 also has built-in I/O port for multipurpose integration.