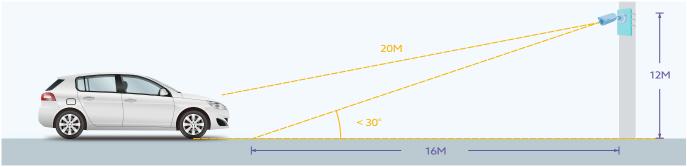

# **Installation Site**

▲ If the IR distance of your camera is 20 meters, the camera should be installed 12 meters at the maximum from the ground and 16 meters from the vehicle.

▲ Install the camera to the front of the vehicle. (Recommended)