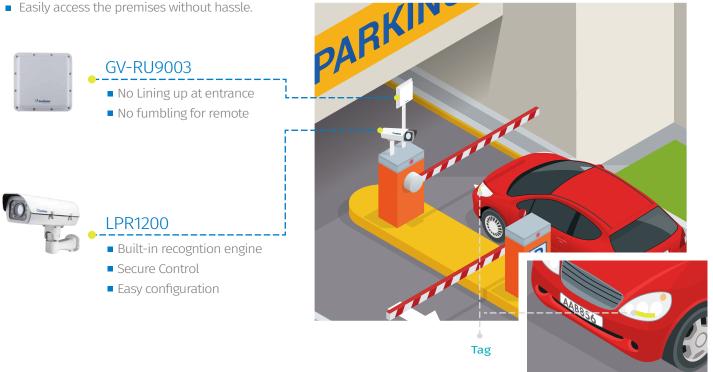

### License Plate Recognition + UHF RFID:

- Detect vehicle license plate numbers & UHF RFID automatically.
- Choose from one of the 3 access modes: License Plate + UHF RFID , License Plate only, UHF RFID only.
- Easily access the premises without hassle.

# Parking Share Space with GV-LPR1200:

### Share your limited parking space with multiple vehicles.

- Automatic parking space management.
- Automatic notification when parking spaces become available or fully occupied.
- When space released, GV-LPR1200 will allow another registered vehicle to enter.