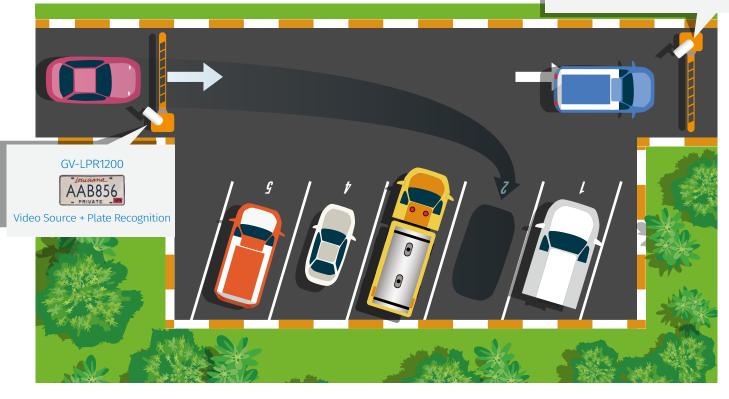

# **Intelligent Parking Solution**

# Parking Share Space with GV-LPR1200:

### Share your limited parking space with multiple vehicles.

- Automatic parking space management.
- Automatic notification when parking spaces become available or fully occupied.
- When space released, GV-LPR1200 will allow another registered vehicle to enter.