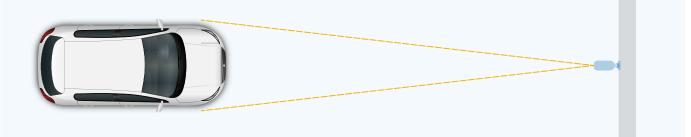

# **Installation Site**

▲ If the IR distance of your camera is 20 meters, the camera should be installed 12 meters at the maximum from the ground and 16 meters from the vehicle.

▲ Install the camera to the front of the vehicle. (Recommended)