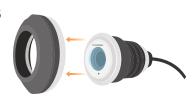

## **Detachable IR ring** for UNFE2502 / UNFE2503

The IR ring on UNFE2503 can be detached to transform camera into UNFE2502 (model without IR function)