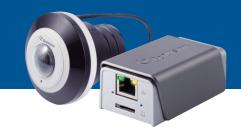

# GV-UNP2500 GV-UNFE2502/GV-UNFE2503

- Main unit is detachable from lens
- Two lens options Pinhole and Fisheye
- Flexible, discreet and covert
- Built-in microphone

Provides discrete and covert surveillance even when space is limited, such as ATMs.

# **GV-UNFE2502**

# **GV-UNFE2503**

Only small cam do

World's smallest Fisheye

World's smallest IR Fisheye

## **Discrete and Covert design**

The design comprises a main unit and a separate lens unit, enabling it to be mounted up to 10 meters (32.8ft.) apart.