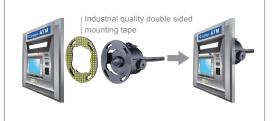

### **Easy mounting solution**

The Pinhole lens can be easily mounted with the included industrial quality double sided mounting tape. No nails and screws are needed.