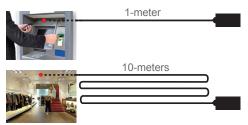

## Long range installation

For flexibility of installation, the camera is designed with a pinhole lens separate from the main unit and connected through a one-meter RJ12 cable. An optional 10-meters RJ12 cable is available for long range installations and can be cut to shorten to the desired length.