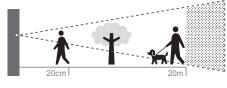

#### Depth of 20cm to 20m

The Pinhole lens provides clear images from a depth 20cm to 20m.