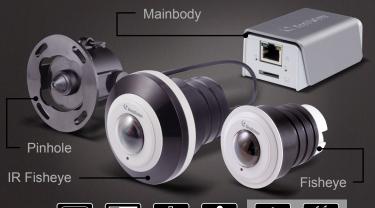

# GV-UNP2500 GV-UNFE2502/GV-UNFE2503

- Main unit is detachable from lens
- Two lens options Pinhole and Fisheye
- Flexible, discreet and covert
- Built-in microphone

Provides discrete and covert surveillance even when space is limited, such as ATMs.

## **Discrete and Covert design**

The design comprises a main unit and a separate lens unit, enabling it to be mounted up to 10 meters (32.8ft.) apart.

## Long range installation

For flexibility of installation, the camera is designed with a pinhole lens separate from the main unit and connected through a one-meter RJ12 cable. An optional 10-meters RJ12 cable is available for long range installations and can be cut to shorten to the desired length.