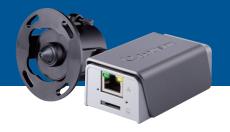

# GV-UNP2500 GV-UNFE2502/GV-UNFE2503

- Main unit is detachable from lens
- Two lens options Pinhole and Fisheye
- Flexible, discreet and covert
- Built-in microphone

Provides discrete and covert surveillance even when space is limited, such as ATMs.

# **GV-UNP2500**

## **Discrete and Covert design**

The design comprises a main unit and a separate lens unit, enabling it to be mounted up to 10 meters (32.8ft.) apart.