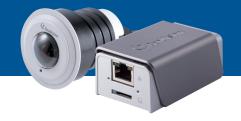

# GV-UNP2500 GV-UNFE2502/GV-UNFE2503

- Main unit is detachable from lens
- Two lens options Pinhole and Fisheye
- Flexible, discreet and covert
- Built-in microphone

Provides discrete and covert surveillance even when space is limited, such as ATMs.

# **GV-UNFE2502**

# **GV-UNFE2503**

Only small cam do

World's smallest Fisheye

World's smallest IR Fisheye

## **Discrete and Covert design**

The design comprises a main unit and a separate lens unit, enabling it to be mounted up to 10 meters (32.8ft.) apart.