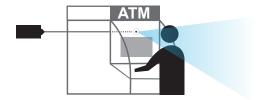

# GV-UNP2500 GV-UNFE2502/GV-UNFE2503

- Main unit is detachable from lens
- Two lens options Pinhole and Fisheye
- Flexible, discreet and covert
- Built-in microphone

Provides discrete and covert surveillance even when space is limited, such as ATMs.