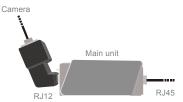

## **Discrete and Covert design**

The design comprises a main unit and a separate lens unit, enabling it to be mounted up to 10 meters (32.8ft.) apart.

## Long range installation

For flexibility of installation, the camera is designed with a pinhole lens separate from the main unit and connected through a one-meter RJ12 cable. An optional 10-meters RJ12 cable is available for long range installations and can be cut to shorten to the desired length.